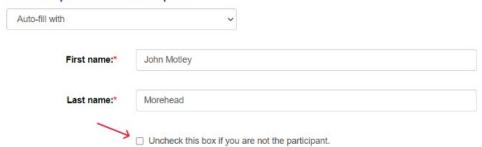

LABracadabra (2nd-3rd), 6/10 - 6/14

This event will be available 2/9/2024 12:00:00 PM.

Monday June 10

After selecting your sessions, fill out the info for your camper. If you're registering a camper for a second session, there will be an option to "Autofill with..." the camper's information. There is a box (shown below) that you should uncheck as you're filling the info out. It's checked by default, and we can't change that, unfortunately.