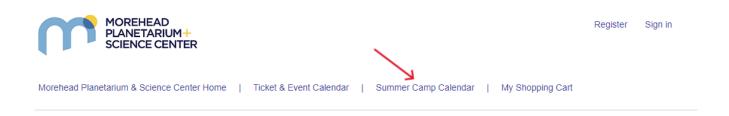

### **To Add Additional Camps**

If you'd like to add additional camps to your cart, there will be a "Summer Camp Calendar" link at the top of the page (see below). Clicking that link will take you back to the registration page and will save the current camps in your cart.