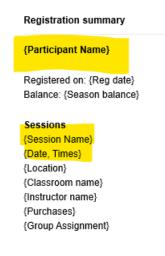

| Camper's Name:     |  |
|--------------------|--|
| Session and Level: |  |
| Dates:             |  |

In order to be valid, the camper's name (participant's name), session and level, and date of the camp must match the information in the registration form. To reduce error, please copy and paste the information into the DocuSign form. You will find the registration summary on the bottom of your follow-up email.