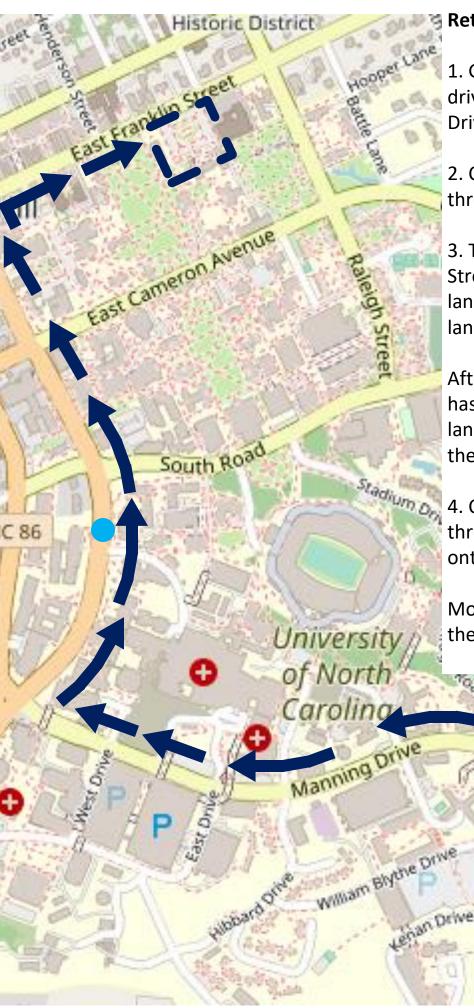

## **Return Directions**

 Go to the end of Skipper Bowles drive and turn left onto Manning Drive.

2. Continue down Manning drive through 6 lights past the hospitals.

3. Turn right onto South Columbia Street. Keep to the right most travel lane (right most lane is a bus-only lane for transit)

After the bus only lane to the right has ended, get in the right-most lane (before South Road – where the blue dot is)

4. Continue on South Columbia through 4 traffic lights. Turn right onto Franklin Street at the 5<sup>th</sup> light.

Morehead Planetarium will be on the right after the second light.

Owles Driv