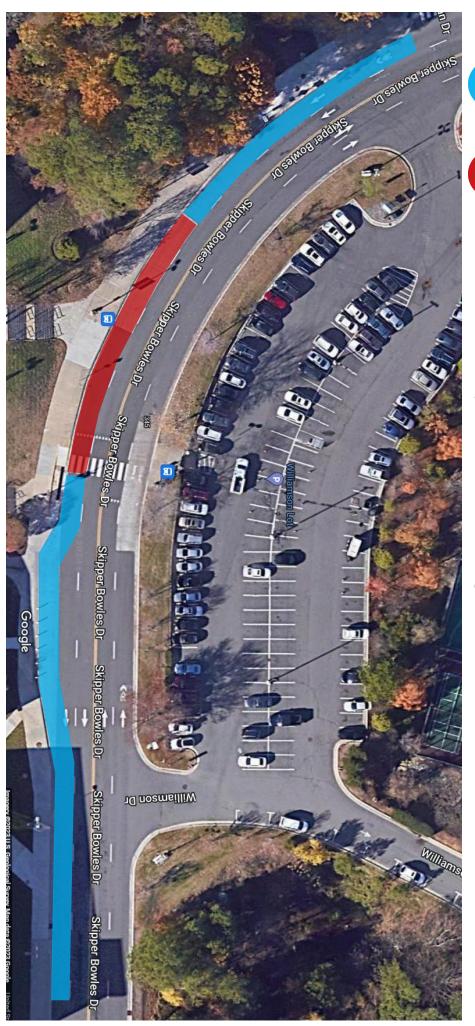

**Bus Parking** 

NO PARKING Must leave open for public transit stops

Buses may park in the right hand traffic lane between Kenan Drive and Tar Heel Boulevard on Skipper Bowles Drive, but may not block the Chapel Hill Transit bus stop or crosswalk.