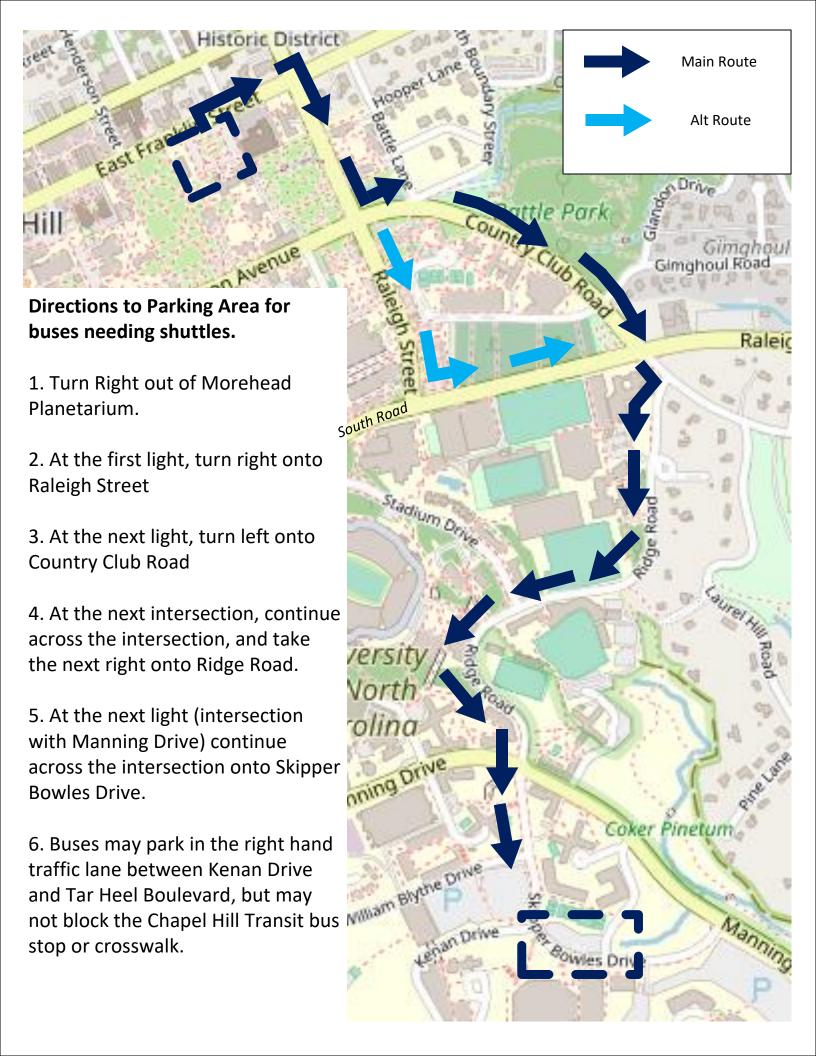

**Bus Parking** 

NO PARKING Must leave open for public transit stops

Buses may park in the right hand traffic lane between Kenan Drive and Tar Heel Boulevard on Skipper Bowles Drive, but may not block the Chapel Hill Transit bus stop or crosswalk.